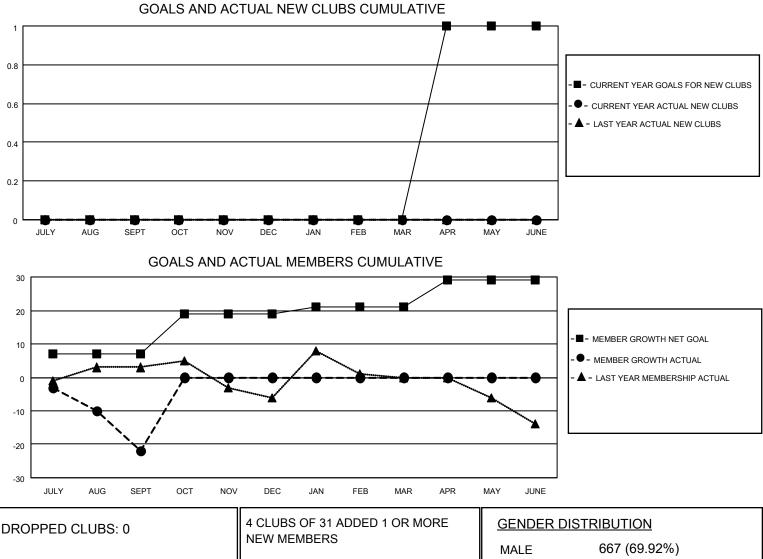

## LOCATION PENNSYLVANIA

District 14 U

Results as of: 9/30/2020

| Clubs                 |               |           |               | Members               |                        |                         |                                                    |  |  |
|-----------------------|---------------|-----------|---------------|-----------------------|------------------------|-------------------------|----------------------------------------------------|--|--|
| RESULTS FOR 2020-2021 |               |           |               | RESULTS FOR 2020-2021 |                        |                         |                                                    |  |  |
| QUARTER               | NEW CLUB GOAL | NEW CLUBS | DROPPED CLUBS | QUARTER               | BER GROWTH NET<br>GOAL | MEMBER GROWTH<br>ACTUAL | DROPPED<br>MEMBERS ACTUAL<br>(including transfers) |  |  |
| JULY/AUG/SEPT         | 0             | 0         | 0             | JULY/AUG/SEPT         | 7                      | 7                       | 28                                                 |  |  |
| OCT/NOV/DEC           | 0             | 0         | 0             | OCT/NOV/DEC           | 12                     | 0                       | 0                                                  |  |  |
| JAN/FEB/MAR           | 0             | 0         | 0             | JAN/FEB/MAR           | 2                      | 0                       | 0                                                  |  |  |
| APR/MAY/JUNE          | 1             | 0         | 0             | APR/MAY/JUNE          | 8                      | 0                       | 0                                                  |  |  |

| DROPPED CLUBS: 0 |    | 4 CLOBS OF STADDED TOR MORE | GENDER DISTRIBUTION |              |      |
|------------------|----|-----------------------------|---------------------|--------------|------|
|                  |    | NEW MEMBERS                 | MALE                | 667 (69.92%) |      |
|                  |    | 4                           | FEMALE              | 287 (30.08%) |      |
| DROPPED MEMBERS  |    |                             |                     |              |      |
| DECEASED         | 1  | CLICK HERE FOR CUMULATIVE   |                     |              | 224  |
| CLUB CANCELLED   | 0  | MEMBERSHIP DATA             |                     |              | 44.4 |
| OTHER            | 27 |                             |                     |              | 114  |
| TOTAL            | 28 |                             | 2020                |              |      |
|                  |    |                             |                     |              |      |